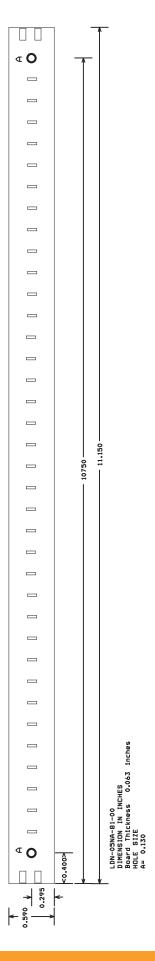

# **Mechanical Dimensions**

PCB FR4 multi-layer, White

Power: White 4 Watt - 12VDC @0.25A

Voltage 10-30VDC

Output: 505 Lumen >80CRI

Dimensions: 283mm (11.15") L x 15mm (0.59") W

LDN-05ND-81-00 Natural White (4000K)