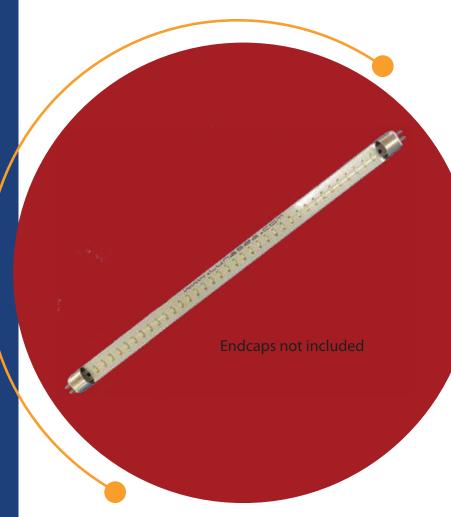

- Replacement for F8T5 12 Inch Fluorescent
- Reverse Polarity Protection
- 40V Surge Supression
- Power thru 6" flying leads (End caps shown not inc.)
- Constant Current Buck Regulation
- No Heatsink Required
- Not Dimmable

PCB FR4 multi-layer, White

Power: White 4 Watt - 12VDC @0.25A

Voltage 10-30VDC

Output: 505 Lumen >80CRI

Dimensions: 283mm (11.15") L x 15mm (0.59") W

LDN-05ND-81-00 Natural White (4000K)