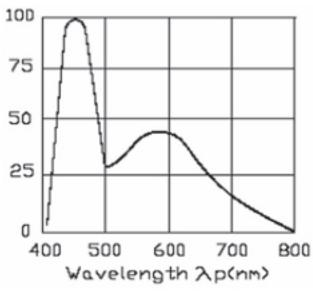

# LED ENGINE 4W 505 LUMEN



Lunasea LED Light Engine. Offering bright light output with a color rendering of >80 CRI. Beam angle of 120 degree great for area lighting. 12 & 24VDC applications. Circuitry has EMI suppression and surge protection. Does not require a heatsink.

- Replacement for F8T5 12 Inch Fluorescent
- Reverse Polarity Protection
- 40V Surge Supression
- Power thru 6" flying leads (End caps shown not inc.)
- Constant Current Buck Regulation
- No Heatsink Required
- Not Dimmable

PCB FR4 multi-layer, White

Power: White 4 Watt - 12VDC @0.25A

Voltage 10-30VDC

Output: 505 Lumen >80CRI

Dimensions: 283mm (11.15") L x 15mm (0.59") W





LDN-05ND-81-00 Natural White (4000K)

# **Typical Characteristics Graphs**



## **Spectrum Distribution**







### **Electrical**

### LDN-05ND-81-00

Two Wire

Red: Postive Black: Ground



Standard FR4 PCB - White
Reverse polarity protection. Causes no damage.
40 Volts surge supressions
Min Functional Voltage 9.5Vdc
Maximum Functional Voltage 36Vdc
A/C Voltage - No
PWM Digital Dimmable - NO
Can be installed using double sided tape.

# **Mechanical Dimensions**