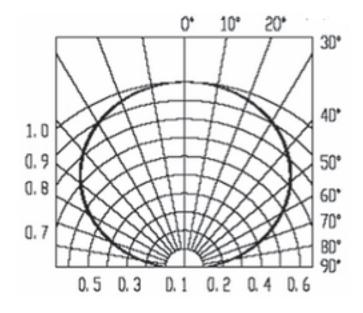

# LED ENGINE 4W 505 LUMEN

Lunasea LED Light Engine. Offering bright light output with a color rendering of >80 CRI. Beam angle of 120 degree great for area lighting. 12 & 24VDC applications. Circuitry has EMI suppression and surge protection. Does not require a heatsink.