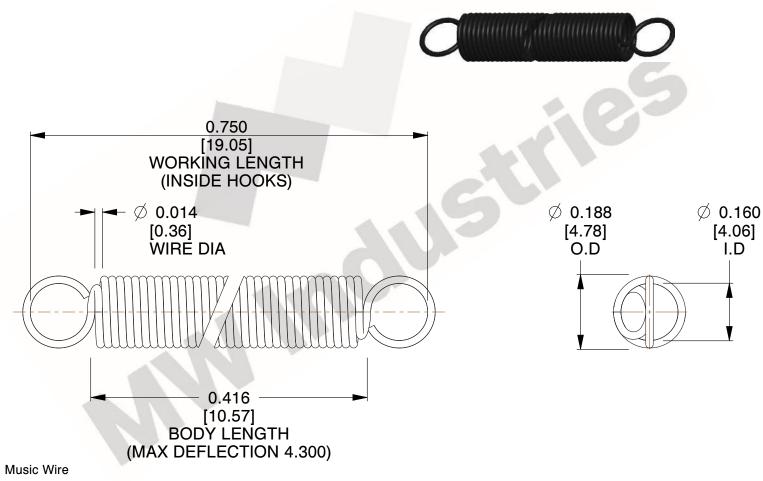

NOTES:

1. Material: Music Wire

2. Finish:

3. Sugg Max. Load: 0.550 (lbs) 4. Sugg Max. Deflection: 4.300 (in)

5. All Drawing Dimensions are in Inches [mm]

6. Coil Cou

www.mwcomponents.com 800.237.5225

This file and any associated information and specifications are provided for reference and evaluation purposes only, and is subject to change without notice. MW Industries makes no representations, warranties or guarantees as to the appropriateness, accuracy, completeness, or suitability for any purpose, of the file, information or specifications. You are solely responsible for the use of the file, information or specifications.

3.000

SCALE

COMPONENT **SPRINGS** UNIT **ZZ3-11** INCH [mm] SHEET **EXTENSION SPRINGS** 1 of 1