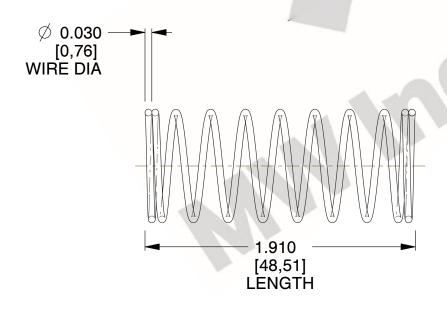

## **NOTES:**

1. Material: Stainless Steel

2. Finish: Glod Irridite

3. Ends: Closed

4. Total Coils: 10.000

Sugg. Max. Deflection: 0.720 (in)
Sugg. Max. Load: 2.300 (lbs)

7. All Drawing Dimensions are in Inches [mm]