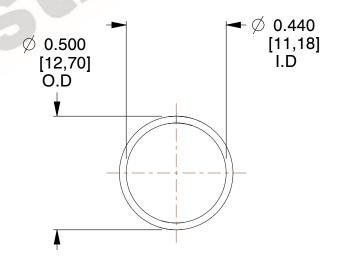

## **NOTES:**

1. Material: Stainless Steel

2. Finish: Glod Irridite

3. Ends: Closed

4. Total Coils: 10.000

Sugg. Max. Deflection: 0.720 (in)
Sugg. Max. Load: 2.300 (lbs)

7. All Drawing Dimensions are in Inches [mm]