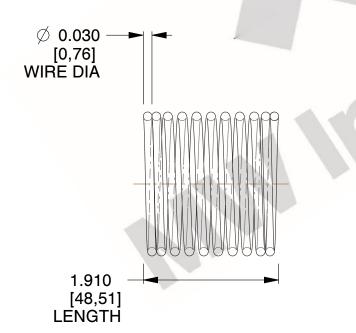

## **NOTES:**

1. Material : Music Wire 2. Finish : Glod Irridite

3. Ends: Closed

4. Total Coils: 10.000

Sugg. Max. Deflection: 0.230 (in)
Sugg. Max. Load: 2.300 (lbs)

7. All Drawing Dimensions are in Inches [mm]