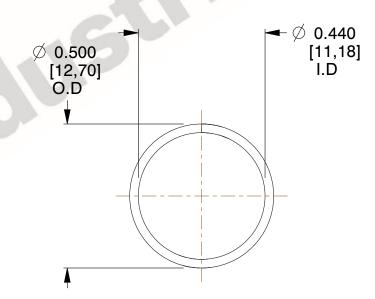

## **NOTES:**

1. Material : Music Wire 2. Finish : Glod Irridite

3. Ends: Closed

4. Total Coils: 10.000

Sugg. Max. Deflection: 0.230 (in)
Sugg. Max. Load: 2.300 (lbs)

7. All Drawing Dimensions are in Inches [mm]