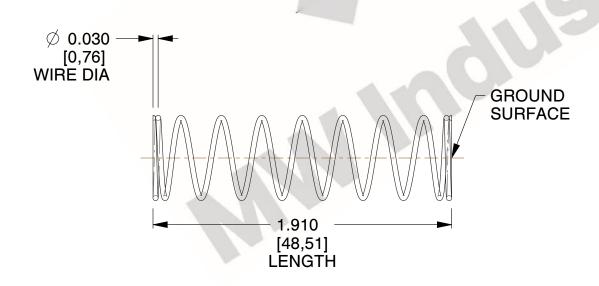

## **NOTES:**

1. Material : Music Wire 2. Finish : Glod Irridite

3. Ends: Closed and Ground

4. Total Coils: 10.000

5. Sugg. Max. Deflection: 0.960 (in)6. Sugg. Max. Load: 2.300 (lbs)

7. All Drawing Dimensions are in Inches [mm]

1.778

SCALE

11772

COMPONENT

**COMPRESSION SPRINGS** 

UNIT
INCH [mm]
SHEET

**SPRINGS** 

1 of 1