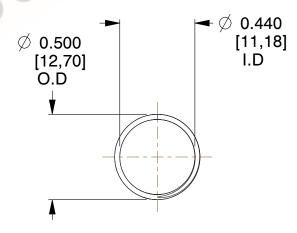

## **NOTES:**

1. Material : Music Wire 2. Finish : Glod Irridite

3. Ends: Closed and Ground

4. Total Coils: 10.000

5. Sugg. Max. Deflection: 0.960 (in)6. Sugg. Max. Load: 2.300 (lbs)

7. All Drawing Dimensions are in Inches [mm]

1.778

SCALE

11772

COMPONENT

**COMPRESSION SPRINGS** 

UNIT
INCH [mm]
SHEET

**SPRINGS** 

1 of 1