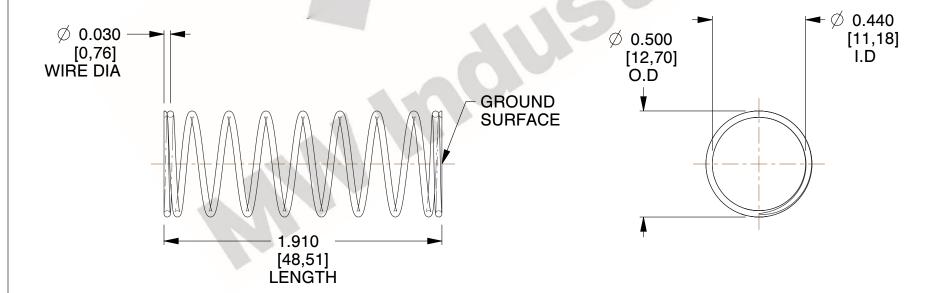

## **NOTES:**

1. Material : Stainless Steel

2. Finish: Glod Irridite

3. Ends: Closed and Ground

4. Total Coils: 10.000

Sugg. Max. Deflection: 0.600 (in)
 Sugg. Max. Load: 2.300 (lbs)

7. All Drawing Dimensions are in Inches [mm]

2.210

SCALE

11772

COMPONENT

COMPRESSION SPRINGS

UNIT
INCH [mm]
SHEET

1 of 1

**SPRINGS**