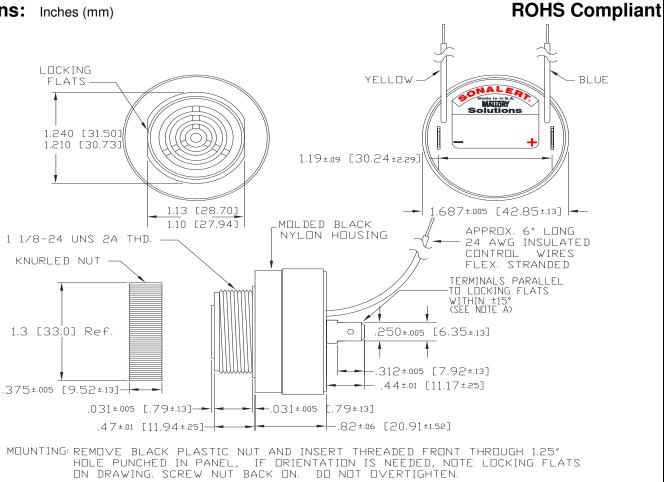

## MALLORY Mallory Sonalert Products,Inc. Part #: Sales Outline Drawing Revision:

SCE016LD3VC1F

**Specifications:** 

| Sound Level Category: | Loud                                                                                       | Medium               | Soft                |  |
|-----------------------|--------------------------------------------------------------------------------------------|----------------------|---------------------|--|
| Mode of Operation:    | Continuous                                                                                 | Continuous           | Continuous          |  |
| Loudness @ 2 FT:      | 85 to 95 dB(A) Typ.                                                                        | 75 to 85 dB(A) Typ.  | 65 to 75 dB(A) Typ. |  |
| Frequency:            | 2900 ± 500 Hz                                                                              | 2900 ± 500 Hz        | 2900 ± 500 Hz       |  |
| Connection:           | TERMINALS ONLY                                                                             | TERMINALS; BLUE WIRE | TERMINALS; YELLOW   |  |
|                       |                                                                                            | TO (-)               | WIRE TO (-)         |  |
| Voltage Rating:       | 6 to 16 VDC                                                                                |                      |                     |  |
| Current Draw:         | 40mA MAX                                                                                   |                      |                     |  |
| Housing Material:     | 6/6 Nylon, Color: Black                                                                    |                      |                     |  |
| Storage Temperature:  | -40° to +85° C                                                                             |                      |                     |  |
| Operating Temperature | -40° to +85° C                                                                             |                      |                     |  |
| Panel Mounting:       | Recommended hole size is 1.25"(31.75mm). Thread front will fit standard 30mm(1.181") hole. |                      |                     |  |
| Knurled Nut:          | Used to attach part to panel. The max recommended torque is 10 in-lbs.                     |                      |                     |  |
| Weight (Typical):     | 1.6 oz (45g)                                                                               |                      |                     |  |
| NEMA 3R,4X, & 12:     | Approved with use of ACC03.                                                                |                      |                     |  |
| cUL Recognition:      | cUL Recognized                                                                             |                      |                     |  |
| Options:              | Please contact factory.                                                                    |                      |                     |  |
|                       |                                                                                            |                      |                     |  |

Dimensions: Inches (mm)