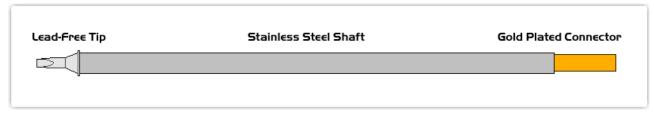

## EBM 6 CH 179

Chisel 30° 1.0mm (0.04")

Tip Style: Chisel 30°
Tip Width: 1.00mm (0.04")
Tip Length: 6.40mm (0.25")

600°F Type Cartridge<sup>1</sup>:

325°C - 358°C

RoHS Compliant<sup>2</sup> / Lead Free:

YES

Equivalent to:

STTC-025P

For Use With:

EB-9000S