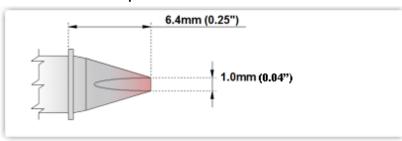

## EBM 6 CH 179

Chisel 30° 1.0mm (0.04")

Tip Style: Chisel 30°
Tip Width: 1.00mm (0.04")
Tip Length: 6.40mm (0.25")

600°F Type Cartridge<sup>1</sup>:

325°C - 358°C

RoHS Compliant<sup>2</sup> / Lead Free:

YES