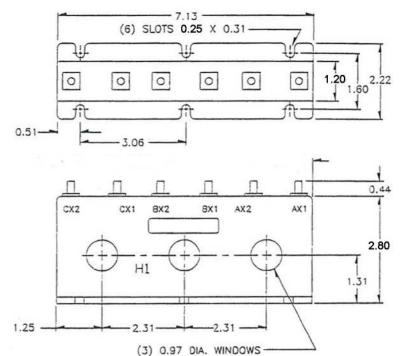

## Three-Phase Current Transformers

| Dimensions        |                         |  |  |
|-------------------|-------------------------|--|--|
| Frequency:        | 50-400 Hz               |  |  |
|                   |                         |  |  |
| Insulation Level: | 0.6kV                   |  |  |
|                   |                         |  |  |
| Weight            | Approximately 1.75 lbs. |  |  |
| Width:            | 7.13"                   |  |  |
| Height:           | 3.22"                   |  |  |
| Length:           | 2.22"                   |  |  |

Hardware Required:

- (6) 1/4" Washers
- (6) 1/4" Bolts and Nuts

Hardware not furnished with the Current Transformer