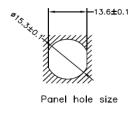

Toll Free: 800.955.2629

Phone: 330.780.2525

Fax: 330.780.2524

- Mueller's Al-T00214 is a cable assembly that has a 5-position rear mount M12 female receptacle to open end, 22 AWG, 2 meters.
- Shell size for connector: M12 (A Coding)
- Cable Material: UL 1569 22AWG Hook Up Wire
  - Overall length = 6.56′ (2M)
- Shell: 18x18mm PG9 threaded rear mount
  - Material: Nickel Plated Brass
- Rating: