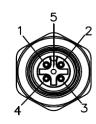

## AI-T00214

(Receptacle, M12 Rear Mount, 5-Position Female Straight-Open, PG9 Threads, 22 AWG, 2M)

| Fill Out |       |      |
|----------|-------|------|
| J1       | COLOR | J2   |
| 1        | BROWN |      |
| 2        | WHITE | OPEN |
| 3        | BLUE  | OPEN |
| 4        | BLACK |      |
| 5        | GRAY  |      |