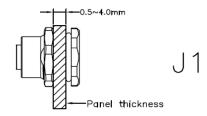

Toll Free: 800.955.2629

Phone: 330.780.2525

Fax: 330.780.2524

- Mueller's Al-T00214 is a cable assembly that has a 5-position rear mount M12 female receptacle to open end, 22 AWG, 2 meters.
- Shell size for connector: M12 (A Coding)
- Cable Material: UL 1569 22AWG Hook Up Wire
  - Overall length = 6.56′ (2M)
- Shell: 18x18mm PG9 threaded rear mount
  - Material: Nickel Plated Brass
- Rating: