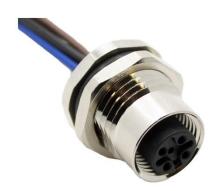

## AI-T00214

(Receptacle, M12 Rear Mount, 5-Position Female Straight-Open, PG9 Threads, 22 AWG, 2M)

| Fill Out |       |      |
|----------|-------|------|
| J1       | COLOR | J2   |
| 1        | BROWN |      |
| 2        | WHITE | OPEN |
| 3        | BLUE  | OPEN |
| 4        | BLACK |      |
| 5        | GRAY  |      |

Toll Free: 800.955.2629

Phone: 330.780.2525

Fax: 330.780.2524

- Mueller's Al-T00214 is a cable assembly that has a 5-position rear mount M12 female receptacle to open end, 22 AWG, 2 meters.
- Shell size for connector: M12 (A Coding)
- Cable Material: UL 1569 22AWG Hook Up Wire
  - Overall length = 6.56′ (2M)
- Shell: 18x18mm PG9 threaded rear mount
  - Material: Nickel Plated Brass
- Rating: