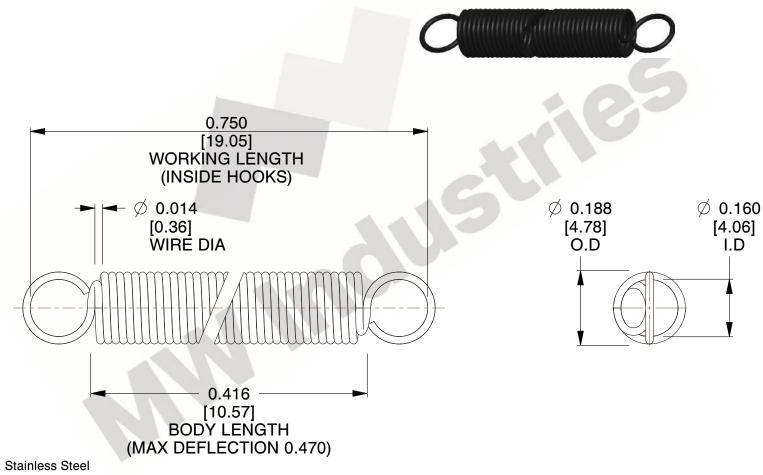

NOTES:

1. Material: Stainless Steel

2. Finish:

3. Sugg Max. Load: 0.550 (lbs) 4. Sugg Max. Deflection: 0.470 (in)

5. All Drawing Dimensions are in Inches [mm]

6. Coil

This file and any associated information and specifications are provided for reference and evaluation purposes only, and is subject to change without notice. MW Industries makes no representations, warranties or guarantees as to the appropriateness, accuracy, completeness, or suitability for any purpose, of the file, information or specifications. You are solely responsible for the use of the file,

3.000

SCALE

**EXTENSION SPRINGS** 

**ZZ3-11** 

COMPONENT

**SPRINGS** UNIT INCH [mm] SHEET 1 of 1

information or specifications.