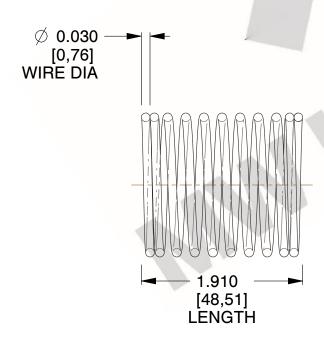

## **NOTES:**

1. Material: Stainless Steel

2. Finish: Glod Irridite

3. Ends: Closed

4. Total Coils: 10.000

5. Sugg. Max. Deflection: 0.130 (in)

6. Sugg. Max. Load: 2.300 (lbs)

7. All Drawing Dimensions are in Inches [mm]