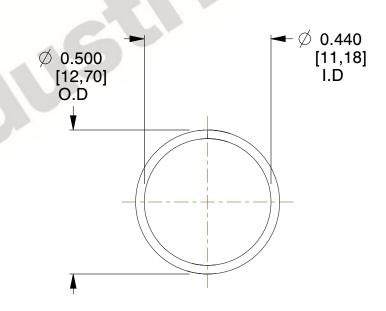

## **NOTES:**

1. Material: Stainless Steel

2. Finish: Glod Irridite

3. Ends: Closed

4. Total Coils: 10.000

5. Sugg. Max. Deflection: 0.130 (in)

6. Sugg. Max. Load: 2.300 (lbs)

7. All Drawing Dimensions are in Inches [mm]