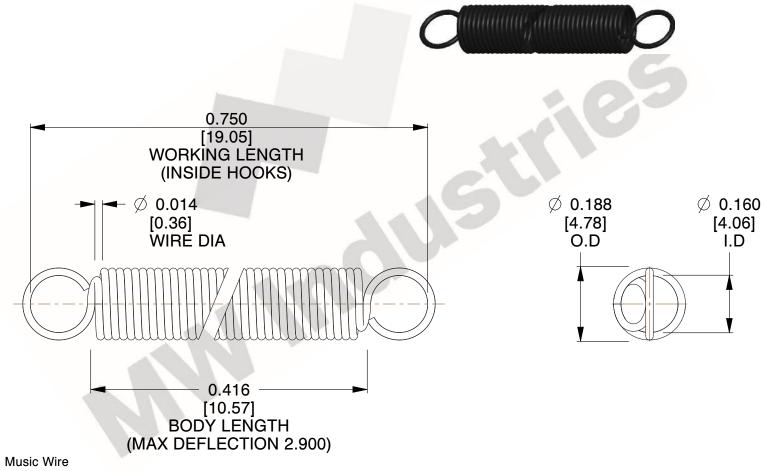

NOTES:

1. Material: Music Wire

2. Finish:

3. Sugg Max. Load: 0.550 (lbs) 4. Sugg Max. Deflection: 2.900 (in)

5. All Drawing Dimensions are in Inches [mm]

6. ("The coil count, body length, and end position is for reference only")