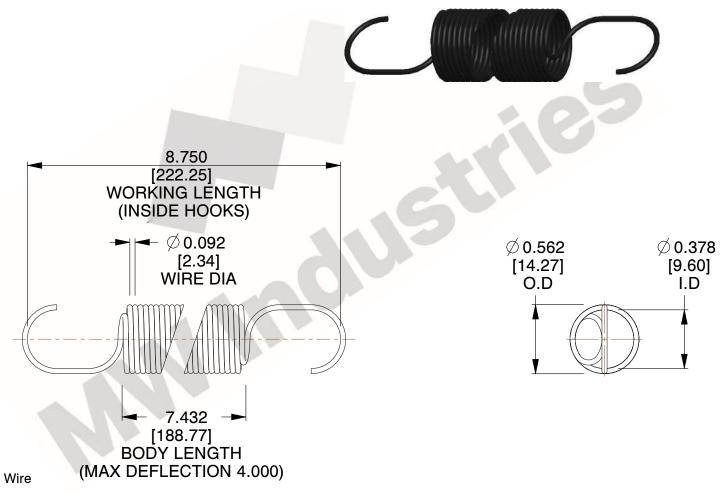

## NOTES:

1. Material: Music Wire

2. Finish: Zinc

3. Sugg Max. Load: 46.000 (lbs)

4. Deflection: 4.000 (in)

5. All Drawing Dimensions are in Inches [mm]

6. ("The coil count, body length, and end position is for reference only")