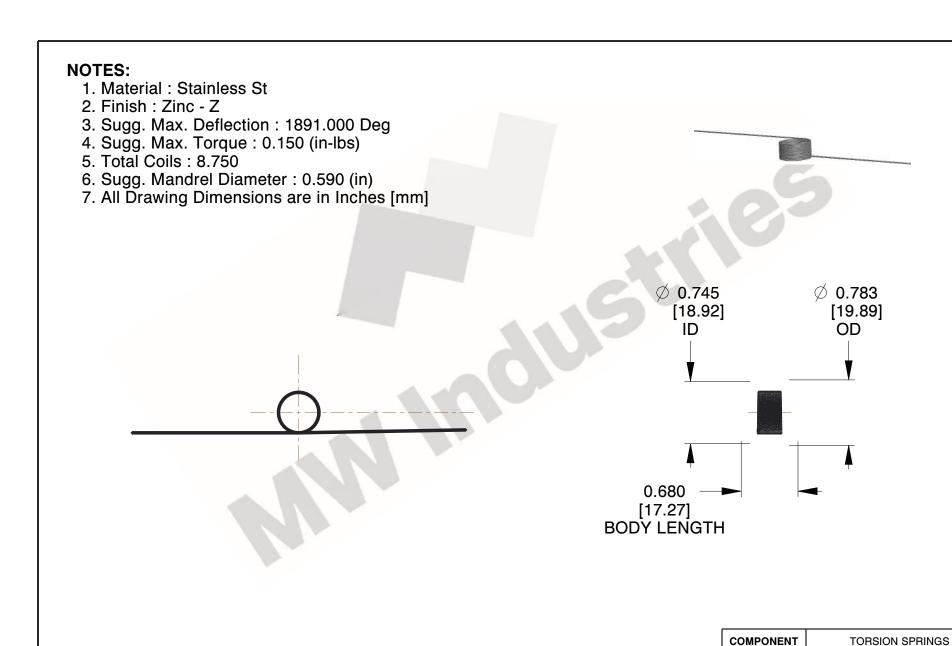

This file and any associated information and specifications are provided for reference and evaluation purposes only, and is subject to change without notice. MW Industries makes no representations, warranties or guarantees as to the appropriateness, accuracy, completeness, or suitability for any purpose, of the file, information or specifications. You are solely responsible for the use of the file, information or specifications.

This drawing is the property of MW Industries. It contains confidential, proprietary information that is MW Industries property. Do not disclose to or duplicate for others except as authorized by MW Industries.

0.870

SCALE

TO-1114

INCH [mm]

**TORSION SPRINGS** 

1 of 1

UNIT