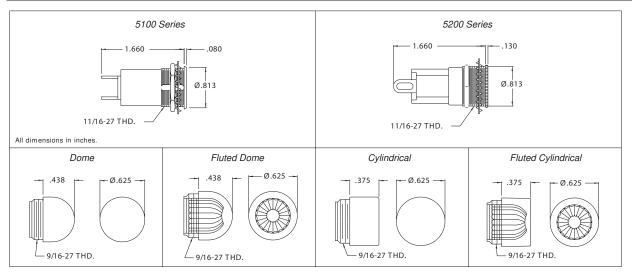

## DESCRIPTION AND FEATURES

The Chicago Miniature Lamp Miniature Indicator Lights are versatile, industry standard, front panel indicators capable of accepting a variety of T-2 and T-3 1/4 miniature bayonet based incandescent and neon lamps. Available in the deluxe 5200 Series and the very cost efficient 5100 Series. These indicator lights accept a variety of different lens styles and colors, and are excellent for providing a large, bright, easily noticed status indicator. The lamp is not included with this indicator light; please order the required lamp separately.

## SPECIFICATIONS

|                                                                              |                             | Description                                                                                                                            |
|------------------------------------------------------------------------------|-----------------------------|----------------------------------------------------------------------------------------------------------------------------------------|
|                                                                              | 25P-306*                    | Transparent dome                                                                                                                       |
|                                                                              | 25P-307**                   | Translucent dome                                                                                                                       |
|                                                                              | 25P-326*                    | Transparent fluted dome                                                                                                                |
|                                                                              | 25P-606*                    | Transparent cylindrical                                                                                                                |
| esistor                                                                      | 25P-607**                   | Translucent cylindrical                                                                                                                |
| resistor                                                                     | 25P-626*                    | Transparent fluted cylindrical                                                                                                         |
|                                                                              |                             |                                                                                                                                        |
|                                                                              |                             |                                                                                                                                        |
|                                                                              |                             |                                                                                                                                        |
| 5100 Series-Glass filled polyester, 5200 Series-Phenolic                     |                             |                                                                                                                                        |
| (5100 Series only): stainless steel                                          |                             |                                                                                                                                        |
| (5200 Series only): chrome plated brass                                      |                             |                                                                                                                                        |
| Zinc plated steel                                                            |                             |                                                                                                                                        |
| Chromate treated steel                                                       |                             |                                                                                                                                        |
| High temperature lexan                                                       |                             |                                                                                                                                        |
| UL listed, CSA certified (except Q.C. terminal versions)                     |                             |                                                                                                                                        |
| up to 250 Volts, up to 3 Watts (contact factory for specific product rating) |                             |                                                                                                                                        |
| r                                                                            | d polyes inless st rome pla | 25P-307** 25P-326* 25P-606* 25P-607** 25P-626*  d polyester, 5200 Series inless steel rome plated brass  I n d (except Q.C. terminal v |