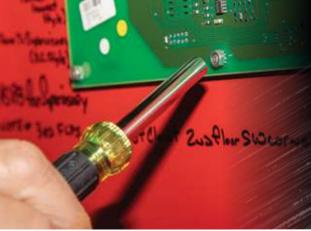

## **14-IN-1 PRECISION SCREWDRIVER / NUT DRIVER**

Klein Tools' 14-in-1 Precision Screwdriver / Nut Driver features 14 of the most common precision sizes in one tool. The Cushion-Grip handle and spin cap provide outstanding comfort and control. This smartly designed tool contains 6 sizes of integrated steel nut drivers that securely hold four double-ended screwdriver bits. Carefully heat-treated for industrial strength, the precision-milled bits include multiple sizes of slotted, Phillips and tamperproof TORX<sup>®</sup> bits.