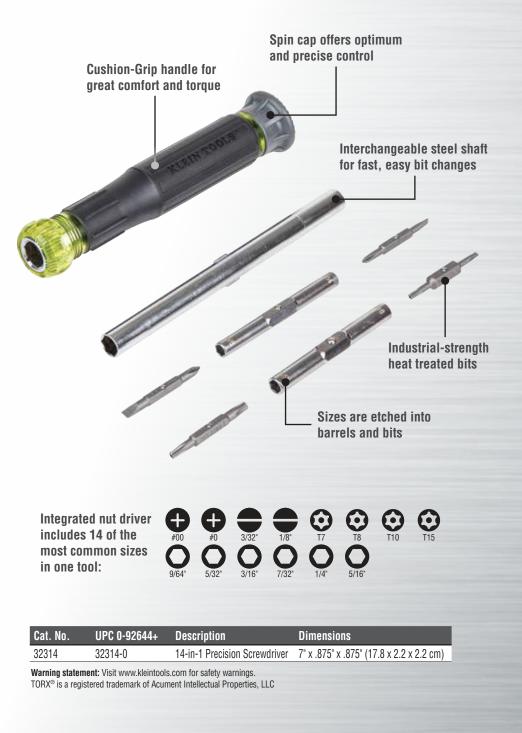

## **14-IN-1 PRECISION SCREWDRIVER / NUT DRIVER**

Klein Tools' 14-in-1 Precision Screwdriver / Nut Driver features 14 of the most common precision sizes in one tool. The Cushion-Grip handle and spin cap provide outstanding comfort and control. This smartly designed tool contains 6 sizes of integrated steel nut drivers that securely hold four double-ended screwdriver bits. Carefully heat-treated for industrial strength, the precision-milled bits include multiple sizes of slotted, Phillips and tamperproof TORX<sup>®</sup> bits.

## INTEGRATED BARRELS HOLD 14 OF THE MOST COMMON PRECISION SIZES

SPIN CAP AND CUSHION-GRIP HANDLE FOR OUTSTANDING CONTROL

For Professionals SINCE 1857™

See our complete line of Screwdrivers and Nut Drivers www.kleintools.com