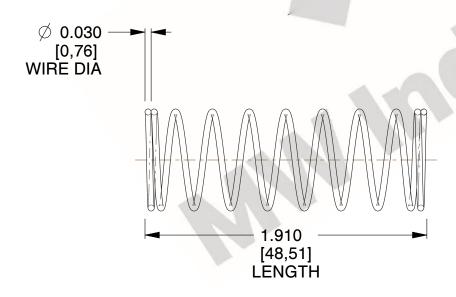

## **NOTES:**

1. Material : Spring Steel 2. Finish : Glod Irridite

3. Ends: Closed

4. Total Coils: 10.000

Sugg. Max. Deflection: 0.170 (in)
 Sugg. Max. Load: 2.300 (lbs)

7. All Drawing Dimensions are in Inches [mm]