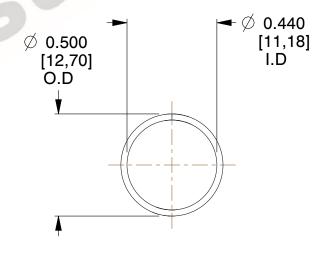

## **NOTES:**

1. Material : Spring Steel 2. Finish : Glod Irridite

3. Ends: Closed

4. Total Coils: 10.000

Sugg. Max. Deflection: 0.170 (in)
 Sugg. Max. Load: 2.300 (lbs)

7. All Drawing Dimensions are in Inches [mm]