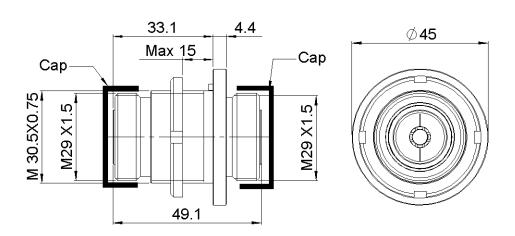

FEMALE-FEMALE BULKHEAD ADAPTOR -

PAGE 1/2 ISSUE 29-05-15A SERIES 7-16 PART NUMBER R185730020

All dimensions are in mm.

| COMPONENTS     | MATERIALS        | PLATING (μm)                  |  |
|----------------|------------------|-------------------------------|--|
| Body           | BRASS            | BBR OVER SILVER               |  |
| Center contact | BERYLLIUM COPPER | SILVER PASSIVATED OVER COPPER |  |
| Outer contact  | BRASS            | SILVER PASSIVATED OVER COPPER |  |
| Insulator      | PTFE             |                               |  |
| Gasket         | EPDM             |                               |  |
| Others parts   | BRASS            | BBR                           |  |
| -              | -                | -                             |  |
| -              | -                | -                             |  |