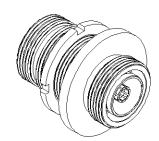

FEMALE-FEMALE BULKHEAD ADAPTOR -

PAGE 1/2 ISSUE 29-05-15A SERIES 7-16 PART NUMBER R185730020

All dimensions are in mm.

| COMPONENTS     | MATERIALS        | PLATING (μm)                  |  |
|----------------|------------------|-------------------------------|--|
| Body           | BRASS            | BBR OVER SILVER               |  |
| Center contact | BERYLLIUM COPPER | SILVER PASSIVATED OVER COPPER |  |
| Outer contact  | BRASS            | SILVER PASSIVATED OVER COPPER |  |
| Insulator      | PTFE             |                               |  |
| Gasket         | EPDM             |                               |  |
| Others parts   | BRASS            | BBR                           |  |
| -              | -                | -                             |  |
| -              | -                | -                             |  |