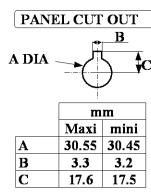

FEMALE-FEMALE BULKHEAD ADAPTOR -

PAGE 1/2 ISSUE 29-05-15A SERIES 7-16 PART NUMBER R185730020

All dimensions are in mm.

| COMPONENTS     | MATERIALS        | PLATING (μm)                  |  |
|----------------|------------------|-------------------------------|--|
| Body           | BRASS            | BBR OVER SILVER               |  |
| Center contact | BERYLLIUM COPPER | SILVER PASSIVATED OVER COPPER |  |
| Outer contact  | BRASS            | SILVER PASSIVATED OVER COPPER |  |
| Insulator      | PTFE             |                               |  |
| Gasket         | EPDM             |                               |  |
| Others parts   | BRASS            | BBR                           |  |
| -              | -                | -                             |  |
| -              | -                | -                             |  |