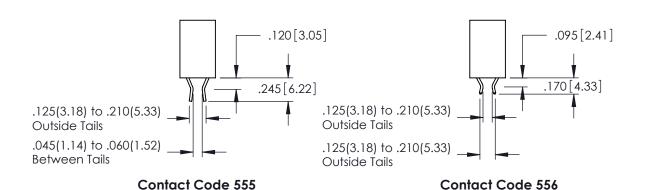

.330 [8.38] Slot Depth .160 [4.06] Point of Contact

**SECTION A-A** 

ISSUE NUMBER ORIGINAL 1

.060 [1.52] .200 [5.08] .210[5.33] -.660[16.76] -

.060 [1.52] .150[3.81] .260[6.6] -**Outside Tails** .660 [16.76]

.165[4.19] .375 [9.54] .125(3.18) to .210(5.33) .125(3.18) to .210(5.33)

**Contact Code 558** 

**Contact Code 559** 

**Contact Code 560** 

INSULATOR MATERIAL: THERMOPLASTIC POLYESTER, UL 94V-0 CONTACT MATERIAL; COPPER, NICKEL, TIN ALLOY CA-725

CONTACT PLATING: GOLD ON THE MATING AREA, TIN-LEAD ON THE CONTACT TAILS, NICKEL UNDERPLATE

## 346/396 SERIES CARD EDGE CONNECTOR CONTACT CODE 555,556,558,559,560 DIMENSIONS

YOUR CONNECTION TO QUALITY & SERVICE

**EDAC INC** TORONTO, ONTARIO CANADA

THESE DRAWINGS AND SPECIFICATIONS ARE THE PROPERTY OF EDAC INC.,AND SHALL NOT BE REPRODUCED, OR COPIED OR USED AS THE BASIS FOR THE MANUFACTURE OR SALE OF APPARATUS WITHOUT WRITTEN PERMISSION.

**Outside Tails** 

| ACAD REFERENCE NO. | 346-ENG-MASTER   |  |
|--------------------|------------------|--|
| DRAWN: J.LEE       | DATE: APR. 22/09 |  |
| CHECKED:           | DATE:            |  |
| SCALE: 1:1         | SHEET 2 OF 2     |  |
| DRAWING NUMBER     | ISSUE            |  |
| 346-ENG-MASTER     | 1                |  |