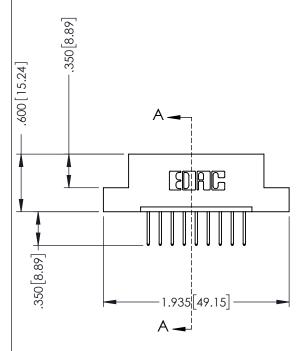

THIS IS A C.A.D. GENERATED DRAWING DO NOT MAKE MANUAL REVISIONS TO MASTER.

ISSUE NUMBER

ORIGINAL

1

INSULATOR MATERIAL: THERMOPLASTIC POLYESTER, UL 94V-0 CONTACT MATERIAL; COPPER, NICKEL, TIN ALLOY CA-725 CONTACT PLATING: GOLD ON THE MATING AREA, TIN-LEAD

ON THE CONTACT TAILS, NICKEL UNDERPLATE

346/396 SERIES CARD EDGE CONNECTOR PART NUMBER: 396-009-526-107

YOUR CONNECTION TO QUALITY & SERVICE

**EDAC INC** TORONTO, ONTARIO CANADA

ARE THE PROPERTY OF EDAC INC.,AND SHALL NOT BE REPRODUCED, OR COPIED OR USED AS THE BASIS FOR THE MANUFACTURE OR SALE OF APPARATUS WITHOUT WRITTEN PERMISSION.

THESE DRAWINGS AND SPECIFICATIONS

| ACAD REFERENCE NO. |       | 346-ENG-MASTER |           |
|--------------------|-------|----------------|-----------|
| DRAWN:             | J.LEE | DATE: AF       | PR. 22/09 |
| CHECKED:           |       | DATE:          |           |
| SCALE:             | 1:1   | SHEET          | OF 2      |
| DRAWING NUMBER     |       |                | ISSUE     |
| 346-ENG-MASTER     |       |                | 1 1       |