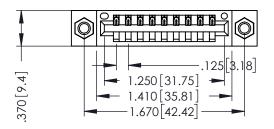

THIS IS A C.A.D. GENERATED DRAWING DO NOT MAKE MANUAL REVISIONS TO MASTER.

ISSUE NUMBER

ORIGINAL

1

INSULATOR MATERIAL: THERMOPLASTIC POLYESTER, UL 94V-0 CONTACT MATERIAL; COPPER, NICKEL, TIN ALLOY CA-725 CONTACT PLATING: GOLD ON THE MATING AREA, TIN-LEAD

ON THE CONTACT TAILS, NICKEL UNDERPLATE

346/396 SERIES CARD EDGE CONNECTOR PART NUMBER: 396-009-526-107

YOUR CONNECTION TO QUALITY & SERVICE

**EDAC INC** TORONTO, ONTARIO CANADA

ARE THE PROPERTY OF EDAC INC.,AND SHALL NOT BE REPRODUCED, OR COPIED OR USED AS THE BASIS FOR THE MANUFACTURE OR SALE OF APPARATUS WITHOUT WRITTEN PERMISSION.

THESE DRAWINGS AND SPECIFICATIONS

| ACAD REFERENCE NO. |       | 346-ENG-MASTER |           |
|--------------------|-------|----------------|-----------|
| DRAWN:             | J.LEE | DATE: AF       | PR. 22/09 |
| CHECKED:           |       | DATE:          |           |
| SCALE:             | 1:1   | SHEET          | OF 2      |
| DRAWING NUMBER     |       |                | ISSUE     |
| 346-ENG-MASTER     |       |                | 1 1       |