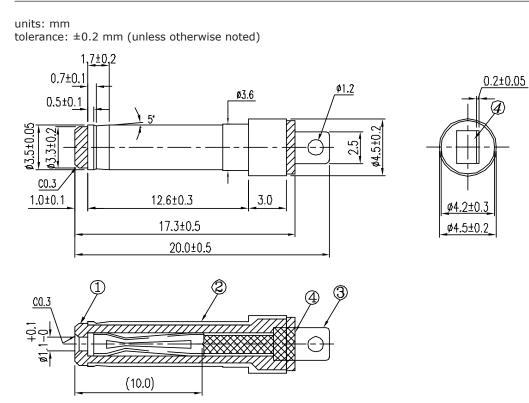

### **MECHANICAL DRAWING**

.....

|   | DESCRIPTION    | MATERIAL           | PLATING |
|---|----------------|--------------------|---------|
| 1 | insulator      | PBT                |         |
| 2 | sleeve         | brass              | nickel  |
| 3 | center contact | phosphor<br>bronze | nickel  |
| 4 | spacer         | POM                |         |
|   |                |                    |         |