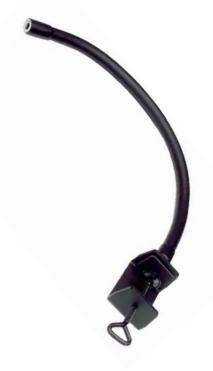

## **HEAVY DUTY GOOSENECK FLEX ARM**

95156 24" Long, 1/4-20 Female, C-Clamp Base

| ARM LENGTH       | 24" (609.6mm)                                    |
|------------------|--------------------------------------------------|
| ARM MATERIAL     | Steel                                            |
| OUTSIDE DIAMETER | .695"                                            |
| INSIDE DIAMETER  | .325"                                            |
| LOAD RATING      | Max Load @ 90 Degrees:                           |
|                  | 1.5 pounds                                       |
| FEEL             | Heavy Duty, Feels Stiff                          |
| MOUNTING STYLE   | C-Clamp, 2.5" L x 2.0" W x 1.5" H                |
|                  | Threaded in place with Loctite                   |
| TOP FITTING      | 1/4-20 UNC Female Thread                         |
|                  | Male Thread Conversion Kit included with single  |
|                  | use tube of Loctite and Male Stud                |
| BASE FITTING     | Black e-coated 3/8 NPSM x .375" long Hex Ferrule |
| COVERING SLEEVE  | PVC, Matte Black                                 |