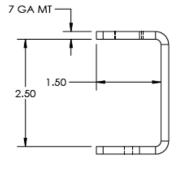

## **HEAVY DUTY GOOSENECK FLEX ARM**

95156 24" Long, 1/4-20 Female, C-Clamp Base

| ARM LENGTH       | 24" (609.6mm)                                    |
|------------------|--------------------------------------------------|
| ARM MATERIAL     | Steel                                            |
| OUTSIDE DIAMETER | .695"                                            |
| INSIDE DIAMETER  | .325"                                            |
| LOAD RATING      | Max Load @ 90 Degrees:                           |
|                  | 1.5 pounds                                       |
| FEEL             | Heavy Duty, Feels Stiff                          |
| MOUNTING STYLE   | C-Clamp, 2.5" L x 2.0" W x 1.5" H                |
|                  | Threaded in place with Loctite                   |
| TOP FITTING      | 1/4-20 UNC Female Thread                         |
|                  | Male Thread Conversion Kit included with single  |
|                  | use tube of Loctite and Male Stud                |
| BASE FITTING     | Black e-coated 3/8 NPSM x .375" long Hex Ferrule |
| COVERING SLEEVE  | PVC, Matte Black                                 |