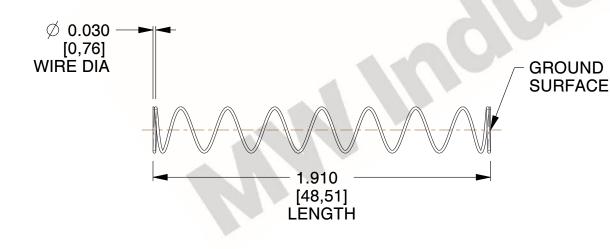

## **NOTES:**

1. Material : Spring Steel

2. Finish: Glod Irridite

3. Ends: Closed and Ground

4. Total Coils: 10.000

5. Sugg. Max. Deflection : 2.300 (in)6. Sugg. Max. Load : 2.300 (lbs)

7. All Drawing Dimensions are in Inches [mm]

0.969

SCALE

11772

COMPONENT

COMPRESSION SPRINGS

UNIT
INCH [mm]
SHEET

1 of 1

**SPRINGS** 