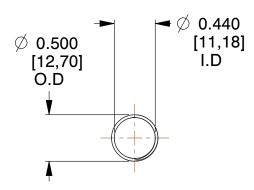

0.969

SCALE

11772

COMPONENT

COMPRESSION SPRINGS

UNIT
INCH [mm]
SHEET

1 of 1

**SPRINGS** 