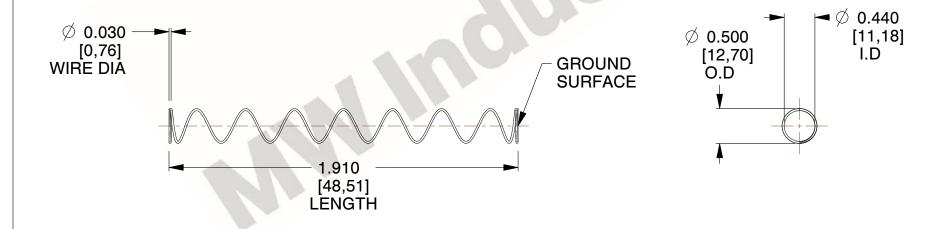

## **NOTES:**

Material : Music Wire
 Finish : Glod Irridite

3. Ends: Closed and Ground

4. Total Coils: 10.000

5. Sugg. Max. Deflection : 2.100 (in)6. Sugg. Max. Load : 2.300 (lbs)

7. All Drawing Dimensions are in Inches [mm]