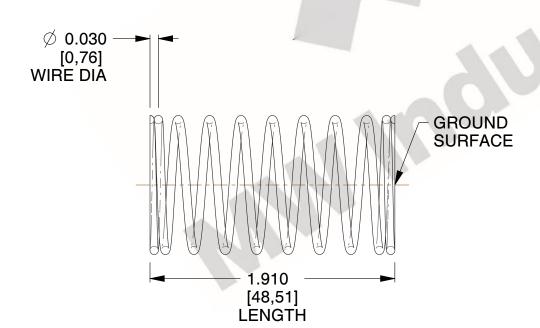

## **NOTES:**

1. Material : Spring Steel 2. Finish: Glod Irridite

3. Ends: Closed and Ground

4. Total Coils: 10.000

5. Sugg. Max. Deflection: 0.570 (in) 6. Sugg. Max. Load : 2.300 (lbs)

7. All Drawing Dimensions are in Inches [mm]