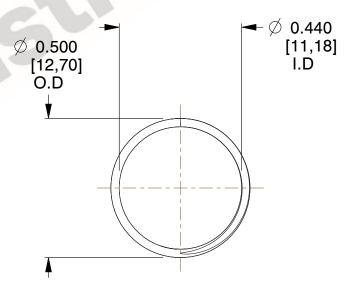

## **NOTES:**

1. Material : Spring Steel 2. Finish: Glod Irridite

3. Ends: Closed and Ground

4. Total Coils: 10.000

5. Sugg. Max. Deflection: 0.570 (in) 6. Sugg. Max. Load : 2.300 (lbs)

7. All Drawing Dimensions are in Inches [mm]