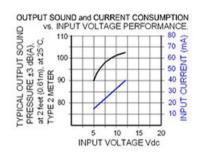

## Specifications

| Mounting                                      | Panel Mount                                                                                                                                                                                                                                                                            |
|-----------------------------------------------|----------------------------------------------------------------------------------------------------------------------------------------------------------------------------------------------------------------------------------------------------------------------------------------|
| Operating Mode                                | Extra Loud Medium Beep Tone                                                                                                                                                                                                                                                            |
| <b>Operating Voltage</b>                      | 5-12 Vdc                                                                                                                                                                                                                                                                               |
| <b>Operating Frequency</b>                    | 2900±250 Hz                                                                                                                                                                                                                                                                            |
| Typical Operating Current                     | 15 mA at 5 Vdc<br>40 mA at 12 Vdc                                                                                                                                                                                                                                                      |
| Typical Sound Pressure                        | 90 ±5 dB(A) at 5 Vdc at 24 inches (61 cm), at 25°C<br>103 ±5 dB(A) at 12 Vdc at 24 inches (61 cm), at 25°C                                                                                                                                                                             |
| Termination                                   | Quick Connect Blades with Screws                                                                                                                                                                                                                                                       |
| Termination Strength                          | Pull test with a maximum of 22 pounds (10 kg) load                                                                                                                                                                                                                                     |
| <b>Operating Temperature</b>                  | -20_C to +65_C                                                                                                                                                                                                                                                                         |
| Storage Temperature                           | -40_C to +85_C                                                                                                                                                                                                                                                                         |
| Surge Voltage                                 | 20% over maximum rated voltage for less than 5 minutes                                                                                                                                                                                                                                 |
| <b>Reverse Voltage Protection</b>             | To the maximum operating voltage                                                                                                                                                                                                                                                       |
| Construction Materials                        | Case- Plastic _NORYL_ N-190, Flame Retardant UL 94-VO, Black<br>Internal Circuit- Audio-oscillator and piezoelectric driver<br>Potting- 2 parts epoxy resin or silicone, black<br>Diaphragm- Stainless Steel 304                                                                       |
| Gasket                                        | Gasket (sold separately) 0.062" thick, 60 Durometer Neoprene                                                                                                                                                                                                                           |
| Construction Materials                        | ASTM B117 Certified - Withstands exposure to salt spray for 300 hours<br>IP 68 Certified - Withstands water submergence and dust exposure<br>Humidity- 95% relative humidity at +40_C continuously for 100 hours.<br>Vibration- Withstands vibration between 0 and 55 Hz. on all axes. |
| Life Expectancy                               | 10 years under normal operating conditions.                                                                                                                                                                                                                                            |
| Warranty                                      | For a period of two years from the date of manufacture under normal operating conditions.                                                                                                                                                                                              |
| Notes                                         | This product is not intended as a life safety device.                                                                                                                                                                                                                                  |
| Terms and Conditions of Sale <u>Link here</u> |                                                                                                                                                                                                                                                                                        |