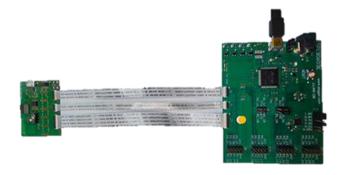

### **Test Boards**

The Test Board consists of a module mounted on a PCB for prototyping and testing purpose. It includes a connection to the Insight SiP Interface Board provided in ISP2053 Evaluation Boards (see nearby).

## **Evaluation Boards**

The Evaluation Board offers a complete solution to start programming and prototyping around the ISP2053 module. It integrates:

- One Interface Board with integrated J-Link OB JTAG/SWD Emulator
- One Test Board with ISP2053
- Cables