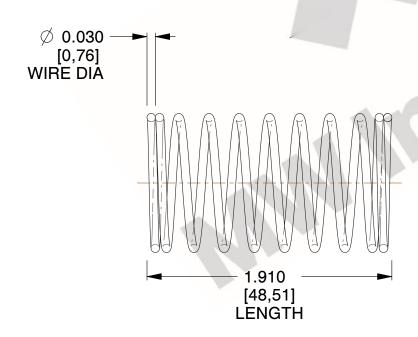

## **NOTES:**

1. Material : Music Wire 2. Finish : Glod Irridite

3. Ends: Closed

4. Total Coils: 10.000

5. Sugg. Max. Deflection: 0.690 (in)6. Sugg. Max. Load: 2.300 (lbs)

7. All Drawing Dimensions are in Inches [mm]