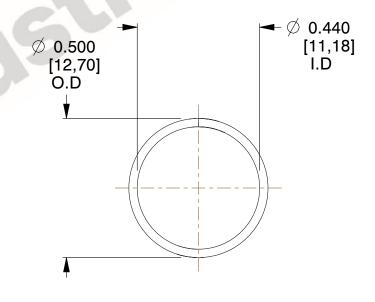

## **NOTES:**

1. Material : Music Wire 2. Finish : Glod Irridite

3. Ends: Closed

4. Total Coils: 10.000

5. Sugg. Max. Deflection: 0.690 (in)6. Sugg. Max. Load: 2.300 (lbs)

7. All Drawing Dimensions are in Inches [mm]