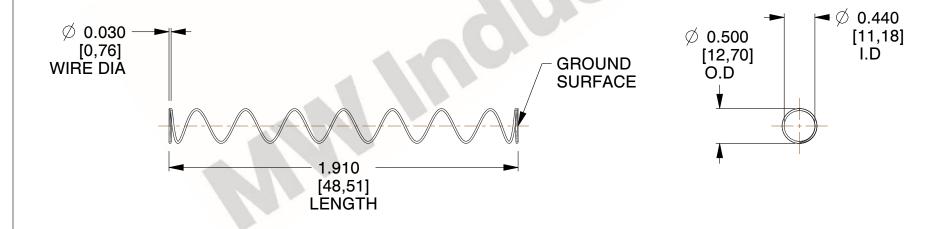

## **NOTES:**

1. Material : Spring Steel

2. Finish: Glod Irridite

3. Ends: Closed and Ground

4. Total Coils: 10.000

5. Sugg. Max. Deflection: 2.400 (in) 6. Sugg. Max. Load : 2.300 (lbs)

7. All Drawing Dimensions are in Inches [mm]