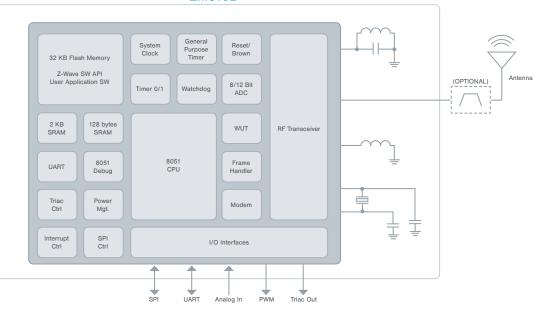

#### **Features**

- Integrated CPU and RF transceiver
- 32KB flash, 2KB SRAM
- Triac controller
- 4-ch 12-bit rail-to-rail ADC
- Integrated GPIO, SPI, UART, PWM
- Ultra-low power sleep mode
- 40 kbps data rates, low latency
- Uses the unlicensed Short-Range Device (SRD) frequency bands
- Battery monitor and built-in supply regulators
- Power supply: 2.1-3.6V
- 12.5x13.6mm module, 18 pins