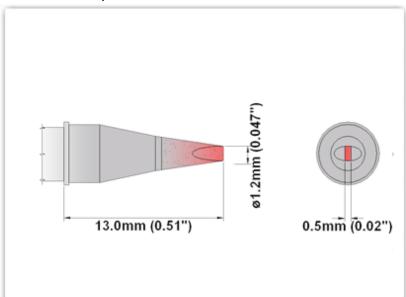

## ET80CH012

Chisel 30° 1.20mm (0.047")

Tip Style: Chisel 30°
Tip Width: 1.20mm (0.05")
Tip Length: 13.00mm (0.51")

80 Type Cartridge<sup>1</sup>: 420°C - 475°C

RoHS Compliant<sup>2</sup> / Lead Free: YES