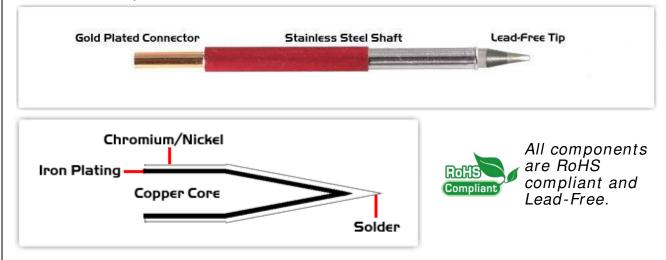

## Material Composition

<sup>1</sup> Easy Braid Co. tip cartridges will typically idle within a temperature range of +/-1.1°C. However, there is variation in idle temperature across tip geometries within an individual temperature series. Easy Braid Co. offers a wide variety of tip geometries from 0.25mm fine point tip to 5mm chisel. The length and geometry of a tip will have an influence on the tip idle temperature. To accurately measure idle temperature it will depend greatly on the measurement method, technique and equipment used. Two different methods or the use of alternative equipment will produce different test results.