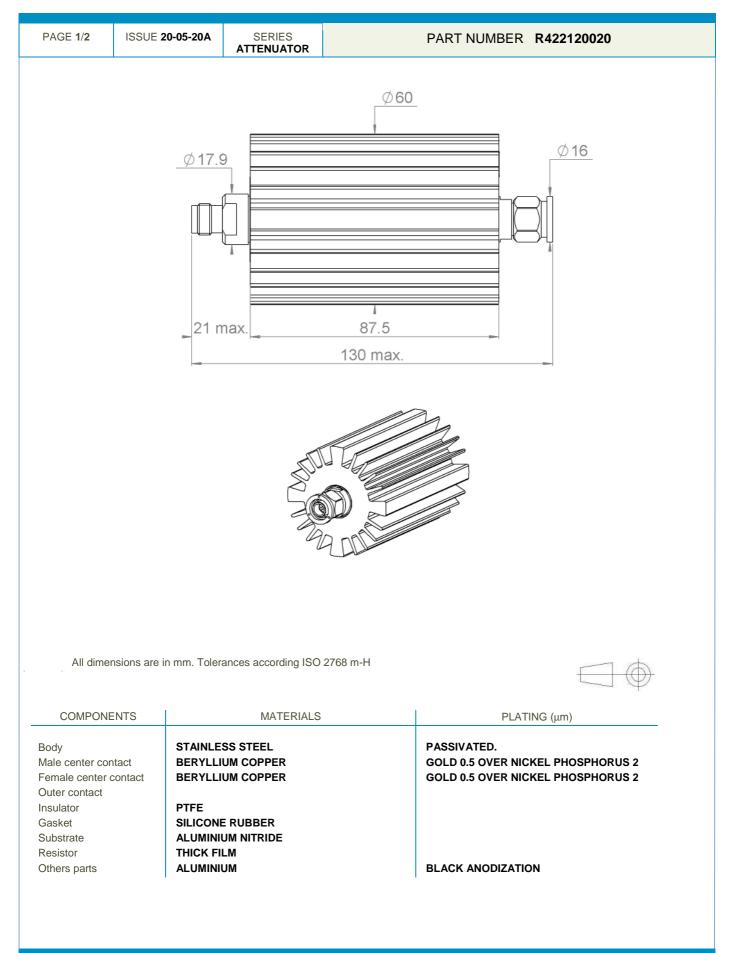

## **Technical Data Sheet**

TNC ATTENUATOR 20 DB 6 GHZ 50W

This document contains proprietary information and such information shall not be disclosed to any third party for any purpose whatsoever or used for manufacturing purposes without prior written agreement from Radiall. The data defined in this document are given as an indication, in the effort to improve our products; we reserve the right to make any changes judged necessary.