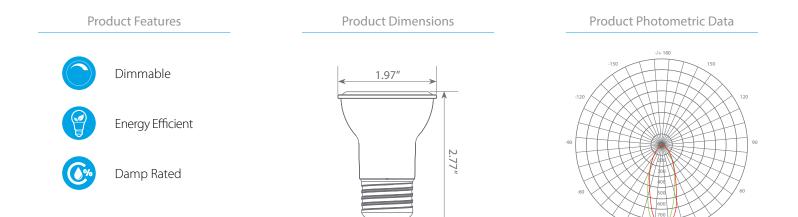

### Specifications

| Input Power | Input Voltage | Lumen Output | Beam Angle | Center Beam | сст    |
|-------------|---------------|--------------|------------|-------------|--------|
| 7 W         | 120V          | 500 lm       | 40°        | N/A         | 4000 K |

| CRI | Luminous Efficacy | Power Factor | Input Current | Base/Cap | Lamp Lifespan |
|-----|-------------------|--------------|---------------|----------|---------------|
| 80  | 71 lm/W           | 0.7          | 0.07 A        | E26      | 25,000 Hrs.   |