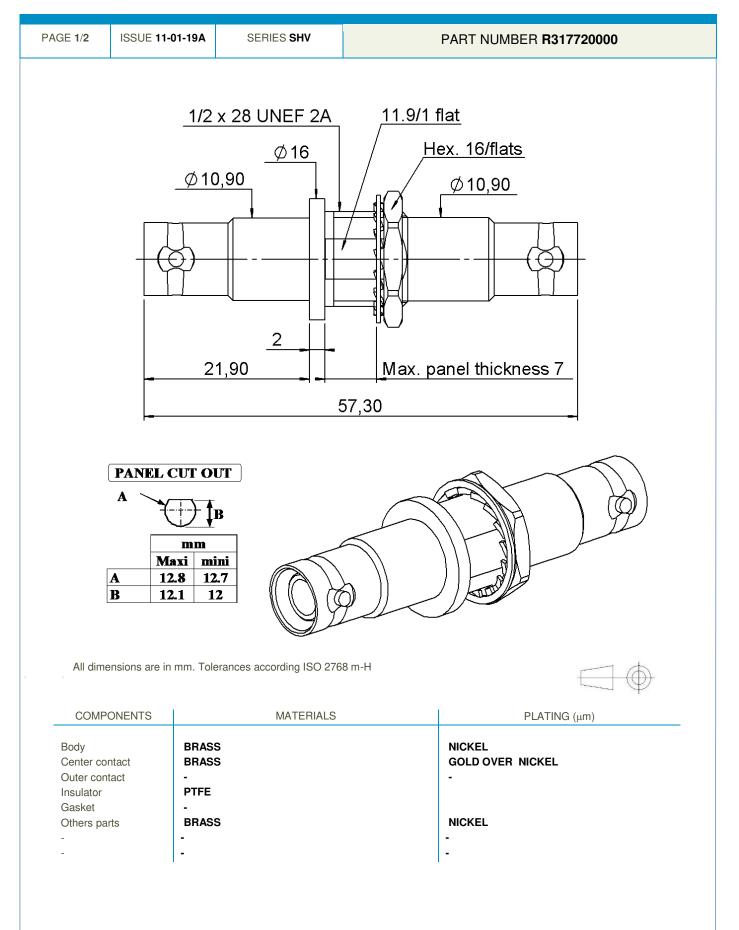

## **Technical Data Sheet**

BULKHEAD MALE-MALE ADAPTER -

This document contains proprietary information and such information shall not be disclosed to any third party for any purpose whatsoever or used for manufacturing purposes without prior written agreement from Radiall. The data defined in this document are given as an indication, in the effort to improve our products; we reserve the right to make any changes judged necessary.