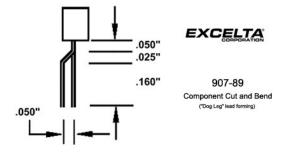

## **TECHNICAL DATA SHEET**

Part#: 907-89

Pliers - Cut & Form Dog Leg - .050" to 1st bend - Carbon Steel Designed to increase or decrease the center dimension on radial lead components

The 907-89 5.75" dog leg lead forming plier/cutter designed to increase or decrease the center dimension on radial lead components. The added shear cutter saves component prep time. Recommended for .030" or smaller leads and wires. It features soft cushioned ergonomic Anti-Static grips (10<sup>10</sup> ohms/sq surface resistivity) with dual leaf springs for smooth action.