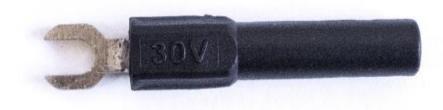

## BU-30211-@

(Spade Connector to 4mm Banana)

- The BU-30211 allows standard, fully insulated, or retractable banana plug (4mm) to be used with equipment requiring a 4mm spade terminal.
- Overall length 1.69" (43mm), spade ID = 0.16" (4mm), spade OD = 0.31" (7.9 mm)
- Material: Body Nickel-plated brass Polyamide Insulation Ratings: Current
  - Voltage

36 Amps 30 VAC, 60 VDC

- Color: The "@" in the model number indicates color. Available colors are: -0 Black, -2 Red, -4 Yellow, -5 Green, -6 Blue, -9 White
- RoHS 3 compliant

Mueller Electric Company 2850 Gilchrist Rd. Bld 5A Akron, OH 44305