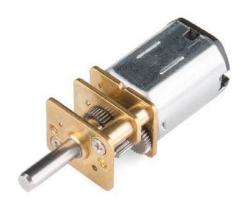

## Micro Gearmotor - 130 RPM (6-12V)

ROB-12281

© images are CC BY-NC-SA 3.0

**Description:** These micro gearmotors are incredibly tough and feature full metal gears. They have a gear ratio of 210:1 and operate up to 12 volts and have a stall torque of 50 oz-in. and a max speed of 130 RPM. Each micro gearmotor sports a 3mm D-shaft.