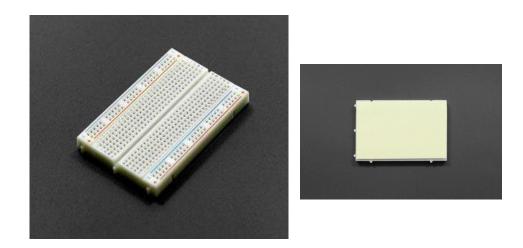

## 400 Tie Point Interlocking Solderless Breadboard SKU:FIT0096

## **INTRODUCTION**

The 400 Tie Point Interlocking Solderless Breadboard is a cute half size breadboard, good for small projects. It is 8.2cm x 6.2cm in size with a standard double-strip in the middle and two power rails on both sides. You can pull the power rails off easily to make the breadboard as thin as 3.5cm and stick it onto an Arduino protoshield. You can also cut these in half with a saw to create 2 tiny breadboards, or "snap" these breadboards together either way to make longer or wider breadboards.

## **SPECIFICATION**

- 400 Tie Point
- Self adhesive
- Can be interlocked for larger projects
- 2 power lanes
- Horizontal: 1-30
- Vertical: A-J
- Dimensions: 8.2cm x 6.2 cm (3.2in x 2 in)