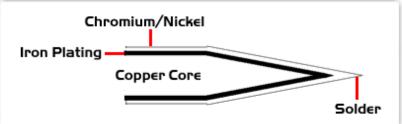

## Material Composition

<sup>1</sup> Easy Braid Co. tip cartridges will typically idle within a temperature range of +/-1.1°C. However, there is variation in idle temperature across tip geometries within an individual temperature series. Easy Braid Co. offers a wide variety of tip geometries from 0.25mm fine point tip to 5mm chisel. The length and geometry of a tip will have an influence on the tip idle temperature. To accurately measure idle temperature it will depend greatly on the measurement method, technique and equipment used. Two different methods or the use of alternative equipment will produce different test results.