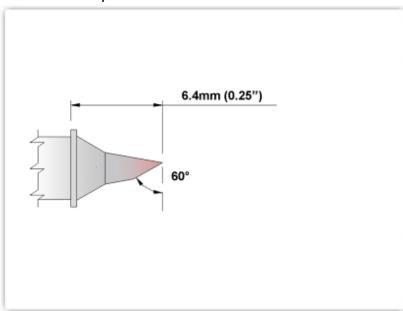

## ETM80BS602

Bevel 60° 1.8mm (0.07")

Tip Style: Bevel 60°

Tip Width: 1.80mm (0.07")
Tip Length: 6.40mm (0.25")

80 Type Cartridge<sup>1</sup>: 420°C - 475°C

RoHS Compliant<sup>2</sup> / Lead Free: YES

For Use With: EB-5000S-1, EB-5000S-2