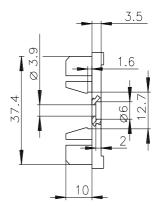

## **SIEMENS**

Data sheet 3SX5100-1A

Mounting plate for control cabinet position switch 3SE5232-0CH05-1AB. or 3SE523. plastic 31 mm and 3SE521. metal 31 mm

| General technical data   |                           |                                                    |                   |       |
|--------------------------|---------------------------|----------------------------------------------------|-------------------|-------|
| product brand name       |                           | SIRIUS                                             |                   |       |
| product designation      | Mounting                  | Mounting plate for control cabinet position switch |                   |       |
| Certificates/ approvals  |                           |                                                    |                   |       |
| General Product Approval | Declaration of Conformity |                                                    | Test Certificates | other |