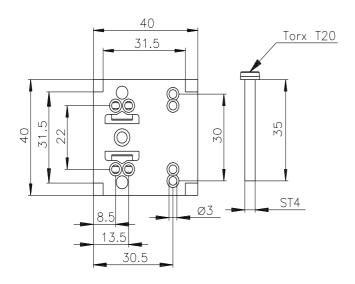

## **SIEMENS**

Data sheet 3SX5100-1A

Mounting plate for control cabinet position switch 3SE5232-0CH05-1AB. or 3SE523. plastic 31 mm and 3SE521. metal 31 mm

| General technical data   |                           |                                                    |                   |       |
|--------------------------|---------------------------|----------------------------------------------------|-------------------|-------|
| product brand name       |                           | SIRIUS                                             |                   |       |
| product designation      | Mounting                  | Mounting plate for control cabinet position switch |                   |       |
| Certificates/ approvals  |                           |                                                    |                   |       |
| General Product Approval | Declaration of Conformity |                                                    | Test Certificates | other |