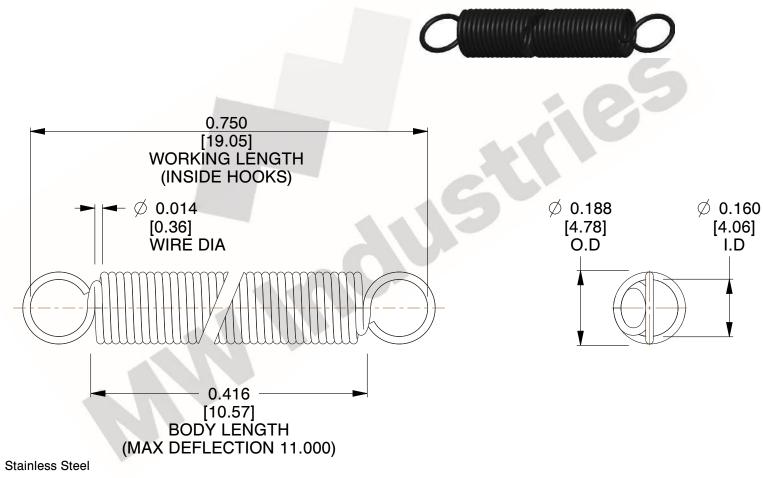

NOTES:

1. Material: Stainless Steel

2. Finish:

3. Sugg Max. Load: 0.550 (lbs) 4. Sugg Max. Deflection: 11.000 (in)

5. All Drawing Dimensions are in Inches [mm]

6. Coil

This file and any associated information and specifications are provided for reference and evaluation purposes only, and is subject to change without notice. MW Industries makes no representations, warranties or guarantees as to the appropriateness, accuracy, completeness, or suitability for any purpose, of the file, information or specifications. You are solely responsible for the use of the file, information or specifications.

> SCALE 3.000

COMPONENT **SPRINGS** UNIT **ZZ3-11** INCH [mm] SHEET **EXTENSION SPRINGS** 1 of 1