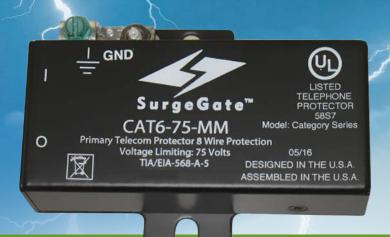

## SurgeGate™ Modular Metal Housing

## **Features:**

- Agency Approval UL Primary (497) and Isolated Loop (497B)
- Exceeds TIA/EIA Standards 568 and 758 for CAT 6 performance
- Solid-state protection provides the fastest response to transient voltages (1-5 nanoseconds) by quickly diverting damaging surges to ground
- Use between buildings in a campus environment as a building entrance protector or in hostile industrial applications as an isolated loop protector
- RJ45 input to RJ45 output
- Suggested Applications Include: Security cameras, POE, Phone systems, Ethernet, & VOIP
- Available in 75V clamping voltage.

## TECHNICAL SPECIFICATIONS

| Þ | D            | 0                      | D | u            | CT         | SP | FCI | ΙFΙ | CATI | <b>ONS:</b> |
|---|--------------|------------------------|---|--------------|------------|----|-----|-----|------|-------------|
|   | $\Gamma V Z$ | $\mathbf{\mathcal{U}}$ | _ | $\mathbf{U}$ | $\smile$ 1 | -  |     |     |      |             |

| Agency Approval                 | UL Primary (497) and Isolated Loop (497B)                                            |  |  |  |  |
|---------------------------------|--------------------------------------------------------------------------------------|--|--|--|--|
| Ground Requirements             | Field installed solid copper wire<br>#6 AWG for Primary<br>#14 AWG for Isolated Loop |  |  |  |  |
| Recommended Grounding Impedance | <0.5 0hm                                                                             |  |  |  |  |
| Height / Width / Depth          | 1.0" / 2.75" / 3.75"                                                                 |  |  |  |  |
| Weight w/o Modules              | N/A                                                                                  |  |  |  |  |
| Product Warranty                | 5 Years                                                                              |  |  |  |  |
| Connected Equipment Warranty    | Up to \$5,000                                                                        |  |  |  |  |

| SINGLE LINE SURGE PROTECTION: (LAN) |                  |  |  |  |  |
|-------------------------------------|------------------|--|--|--|--|
| Signal Perfect Circuitry            | Yes              |  |  |  |  |
| Fused                               | No               |  |  |  |  |
| Performance Rating                  | CAT6 (Gigabit)   |  |  |  |  |
| Clamping Laval                      | CATE 75 MM - 75V |  |  |  |  |

Performance Rating CAT6 (Gigabit)

Clamping Level CAT6-75-MM = 75V

Response Time 1-5 Nanoseconds

Capacitance <20pF

Wires Protected 8-wires, 4-pairs per port

Termination Type RJ-45 In & Out