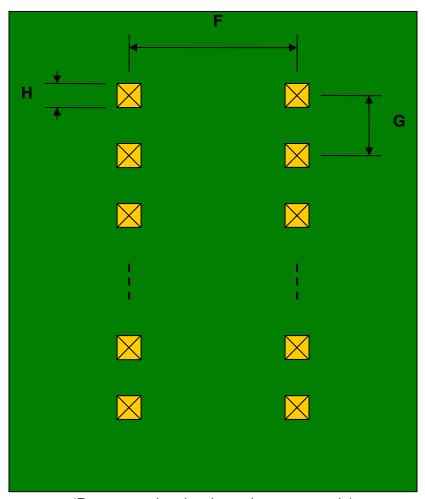

## SOIC-14 to DIP-14 SMT Adapter (150 mil / 200 mil body)

| DIMENSIONS |      |      |      |        |       |      |
|------------|------|------|------|--------|-------|------|
| REF.       | mm   |      |      | inches |       |      |
|            | MIN. | TYP. | MAX. | MIN.   | TYP.  | MAX. |
| Α          |      | 2.90 |      |        |       |      |
| В          |      | 2.50 |      |        |       |      |
| С          |      | 0.60 |      |        |       |      |
| D          |      | 0.67 |      |        |       |      |
| Е          |      | 1.27 |      |        |       |      |
| F          |      |      |      |        | 0.300 |      |
| G          |      |      |      |        | 0.100 |      |
| Н          |      |      |      |        | 0.025 |      |

## **Bottom View (DIP Pins)**

(Representative drawing only - not to scale)