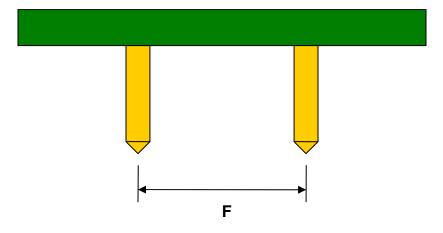

## SOIC-14 to DIP-14 SMT Adapter (150 mil / 200 mil body)

| DIMENSIONS |      |      |      |        |       |      |
|------------|------|------|------|--------|-------|------|
| REF.       | mm   |      |      | inches |       |      |
|            | MIN. | TYP. | MAX. | MIN.   | TYP.  | MAX. |
| Α          |      | 2.90 |      |        |       |      |
| В          |      | 2.50 |      |        |       |      |
| С          |      | 0.60 |      |        |       |      |
| D          |      | 0.67 |      |        |       |      |
| Е          |      | 1.27 |      |        |       |      |
| F          |      |      |      |        | 0.300 |      |
| G          |      |      |      |        | 0.100 |      |
| Н          |      |      |      |        | 0.025 |      |

## Side View (DIP Pins)

(Representative drawing only - not to scale)