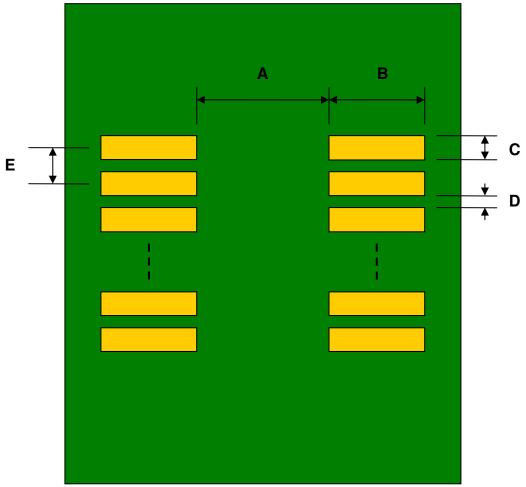

## SOIC-14 to DIP-14 SMT Adapter (150 mil / 200 mil body)

| DIMENSIONS |      |      |      |        |       |      |
|------------|------|------|------|--------|-------|------|
| REF.       | mm   |      |      | inches |       |      |
|            | MIN. | TYP. | MAX. | MIN.   | TYP.  | MAX. |
| Α          |      | 2.90 |      |        |       |      |
| В          |      | 2.50 |      |        |       |      |
| С          |      | 0.60 |      |        |       |      |
| D          |      | 0.67 |      |        |       |      |
| Е          |      | 1.27 |      |        |       |      |
| F          |      |      |      |        | 0.300 |      |
| G          |      |      |      |        | 0.100 |      |
| Н          |      |      |      |        | 0.025 |      |

**Top View (SMT Footprint)** 

(Representative drawing only - not to scale)