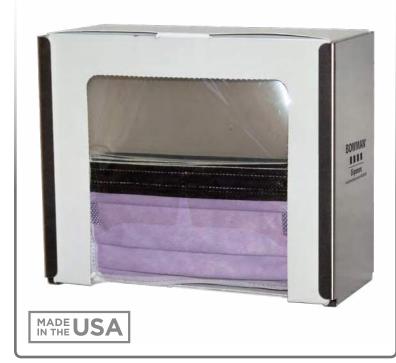

## **Product Description:**

- Face Mask Dispenser Shield
- Holds one box of shield masks
- Keyholes for wall mounting
- Stainless Steel

#### Dispenses:

- Box(es) no larger than 9.00"W x 9.50"H x 4.00"D (22.9 cm x 24.1 cm x 10.2 cm)
- Box(es) no smaller than 8.75"W x 5.50"H x 3.75"D (22.2 cm x 14.0 cm x 9.5 cm)