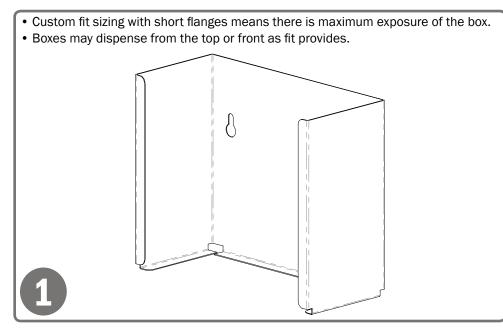

## Installation

Always mount dispensers securely prior to loading with product.

• Dispenser can be mounted onto a BOWMAN<sup>®</sup> door or wall hanger through the cutout in the back.

2