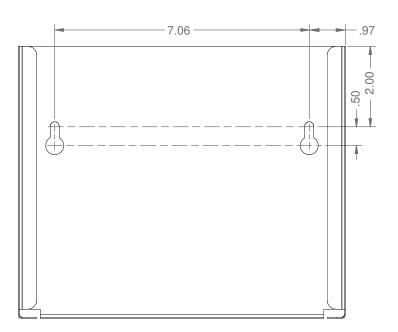

Mask Dispenser Shield (shown below)
- FM063-0300: Face Mask Dispenser Tie



## **Product Description:**

- Face Mask Dispenser Shield
- Holds one box of shield masks
- Keyholes for wall mounting
- Stainless Steel

### Primary Area for Product Usage:

Anywhere protective equipment products are needed

#### Dispenses:

- Box(es) no larger than 9.00"W x 9.50"H x 4.00"D (22.9 cm x 24.1 cm x 10.2 cm)
- Box(es) no smaller than 8.75"W x 5.50"H x 3.75"D (22.2 cm x 14.0 cm x 9.5 cm)

#### Package Specifications:

- Package Quantity: 12 per case
- 16"W x 12"H x 12"D (40.6 cm x 30.5 cm x 30.5 cm)
- 16.0 lbs (7.3 kg) approximated

Product Specifications (overall external dimensions):

- 9.06"W x 7.53"H x 4.06"D (23.0 cm x 19.1 cm x 10.3 cm)
- 1.2 lbs (0.5 kg) approximated

Mounting Specifications:



BOWMAN<sup>®</sup> Dispensers

## FM090-0300 Face Mask Dispenser - Shield Installation Instructions/Characteristics & Care

## Installation

Always mount dispensers securely prior to loading with product.



• Dispenser can be mounted onto a BOWMAN<sup>®</sup> door or wall hanger through the cutout in the back.

2

### Parts included:

- Dispenser
- Tools Required:
  - No tools required to assemble dispenser

Care and Construction Stainless Steel

### Material Characteristics

Designed for Long-Term, Heavy-Duty Applications

Stainless steel is used overwhelmingly for its corrosion and oxidation resistance characteristics. Along with being sturdy, stainless steel is also fire and heat resistant.

The work-hardening properties of stainless steel gives the material a great strength-to-weigh