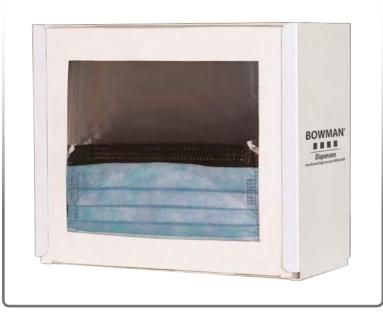

### Related Products (each sold separately):

- FB-090: Face Mask Dispenser Shield (shown below)
- FM063-0300: Face Mask Dispenser Tie