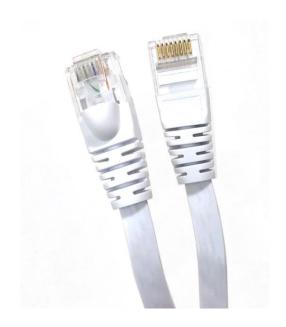

## 25ft CAT 6 UTP RJ45 Flat Patch Cable (White) (E08-025FL-W)

## **Product Overview**

Micro Connectors flat high performance gigabit Ethernet patch cables are perfect for connecting your PC to a network in areas where space is tight. With all the reliability and performance of a standard Cat 6 patch cable, this 1.2mm thick cable is able to fit into even the tightest space and give a neater, less cluttered appearance to your desktop or wall jacks.