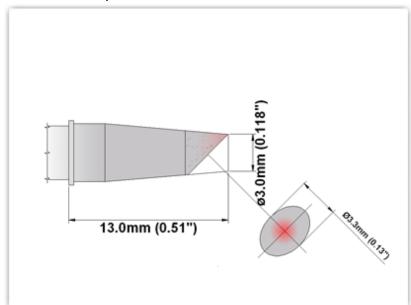

## ET60BV030

Bevel 3.00mm (0.12")

Tip Style: Bevel

Tip Width: 3.00mm (0.12")
Tip Length: 13.00mm (0.51")

60 Type Cartridge<sup>1</sup>:

325°C - 358°C

RoHS Compliant<sup>2</sup> / Lead Free:

YES