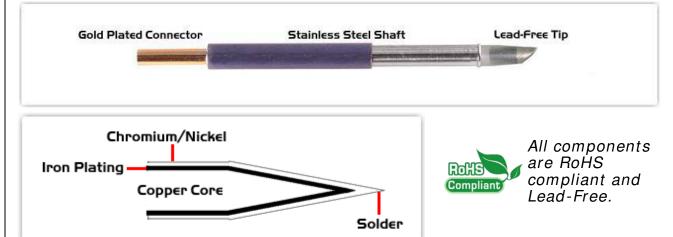

## Material Composition

<sup>1</sup> Easy Braid Co. tip cartridges will typically idle within a temperature range of +/-1.1°C. However, there is variation in idle temperature across tip geometries within an individual temperature series. Easy Braid Co. offers a wide variety of tip geometries from 0.25mm fine point tip to 5mm chisel. The length and geometry of a tip will have an influence on the tip idle temperature. To accurately measure idle temperature it will depend greatly on the measurement method, technique and equipment used. Two different methods or the use of alternative equipment will produce different test results.