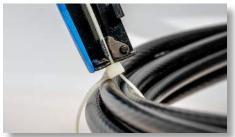

Heavy Duty Cable Tie Gun, 3/16" - CTG-1000 | Data Sheet

Designed with an all metal construction, this cable tie gun is perfect for cutting standard and heavy-duty cable ties flush, preventing sharp edges from occurring. This cable tie gun also features the following:

- Cuts cable ties and zip ties up to 3/16" (4.76 mm) wide flush to the surface
- Tension adjustment knob with 4 tension levels (0 3) to prevent excess tightening on cables
- Automatically flush cuts cable ties when the set tension is reached
- Made from precision engineered parts for smooth operation
- Ergonomic handle design makes it comfortable and easy to use
- Lifetime Warranty