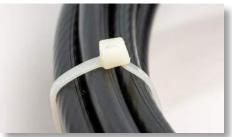

Heavy Duty Cable Tie Gun, 3/16" - CTG-1000 | Data Sheet

Designed with an all metal construction, this cable tie gun is perfect for cutting standard and heavy-duty cable ties flush, preventing sharp edges from occurring. This cable tie gun also features the following:

- Cuts cable ties and zip ties up to 3/16" (4.76 mm) wide flush to the surface
- Tension adjustment knob with 4 tension levels (0 3) to prevent excess tightening on cables
- Automatically flush cuts cable ties when the set tension is reached
- Made from precision engineered parts for smooth operation
- Ergonomic handle design makes it comfortable and easy to use
- Lifetime Warranty