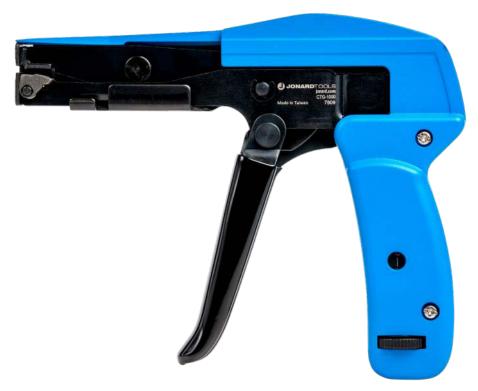

Heavy Duty Cable Tie Gun, 3/16" - CTG-1000 | Data Sheet

Designed with an all metal construction, this cable tie gun is perfect for cutting standard and heavy-duty cable ties flush, preventing sharp edges from occurring. This cable tie gun also features the following:

- Cuts cable ties and zip ties up to 3/16" (4.76 mm) wide flush to the surface
- Tension adjustment knob with 4 tension levels (0 3) to prevent excess tightening on cables
- Automatically flush cuts cable ties when the set tension is reached
- Made from precision engineered parts for smooth operation
- Ergonomic handle design makes it comfortable and easy to use
- Lifetime Warranty