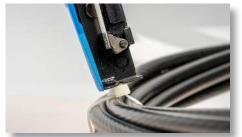

Heavy Duty Cable Tie Gun, 3/16" - CTG-1000 | Data Sheet

Designed with an all metal construction, this cable tie gun is perfect for cutting standard and heavy-duty cable ties flush, preventing sharp edges from occurring. This cable tie gun also features the following:

- Cuts cable ties and zip ties up to 3/16" (4.76 mm) wide flush to the surface
- Tension adjustment knob with 4 tension levels (0 3) to prevent excess tightening on cables
- Automatically flush cuts cable ties when the set tension is reached
- Made from precision engineered parts for smooth operation
- Ergonomic handle design makes it comfortable and easy to use
- Lifetime Warranty