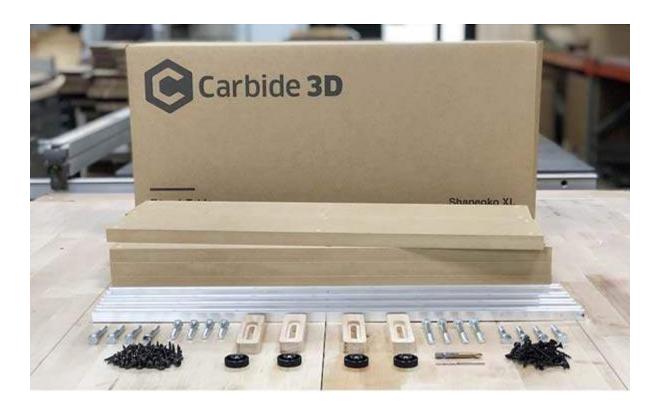

## **INCLUDES**

- 4x 1 1/4" Hex Bolt, 20 tpi
- 4x 1 3/4" Hex Bolt, 20 tpi
- 4x 2" Hex Bolt, 20 tpi
- 4x 2 1/4" Hex Bolt, 20 tpi
- 4x Thumb Nuts, 20 tpi
- 4x Clamps, 1" x 4" Red Oak
- 4x T-tracks, 23" length
- 2x Side Filler, 4" x 23" MDF
- 3x Middle Filler, 10" x 23" MDF
- 50x #8 x 1/2" Screw
- 30x #8 x 1 1/4" Screw
- 1x #2 Phillips Driver
- 1x 5/64" Drill Bit