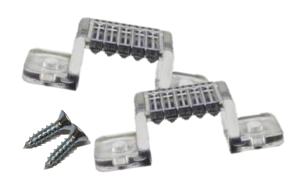

## **Clear Mounting Clips**

Inspired LED's **Clear Mounting Clips** pair with our Infinity Series Weather Resistant LED Dura-flex, allowing it to be securely installed in a variety of locations. The clear mounting clips screw into flat surfaces, providing additional support for the Infinity Dura-flex.

#### **Product Features:**

Clear plastic bridge clips over Infinity Dura-flex, serrated underside to prevent slippage, screw hole on either side for mounting

Sold in packs of 10, includes 20 screws