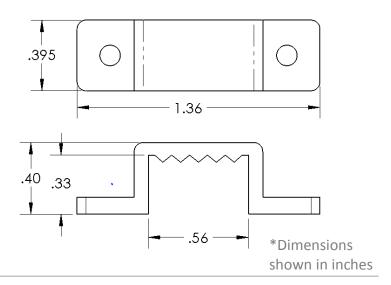

#### **Specifications:**

External Dimensions- . 0.40" x 0.40" x 1.36" Internal Dimensions- 0.55" x 0.32" Screw Hole- 0.1" Net Weight- 1g (ea)