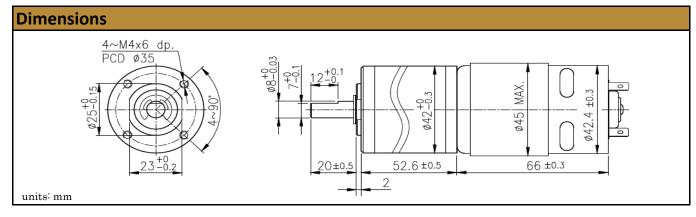

e varying loads and are best for intermittent duty operation. With endless performance combinations, we have a fully tailored gear motor solution for you.



## Contact Us for alternative solutions!

| Specifications |                  |
|----------------|------------------|
| Gearhead Type: | Planetary        |
| Motor Type:    | Carbon - Brushed |
| Rated Voltage: | 24V DC           |
| Rated Speed:   | 10 rpm           |
| Rated Torque:  | 331 kg.cm        |
| Rated Current: | 5.7 A            |

| No-Load Speed:     | 14 rpm (+/- 10%) |
|--------------------|------------------|
| No-Load Current:   | < 3 A            |
| Stall Torque:      | 1,135 kg.cm      |
| Max. Power:        | 40 W             |
| Reduction Ratio:   | 504:1            |
| Termination Style: | Terminals        |