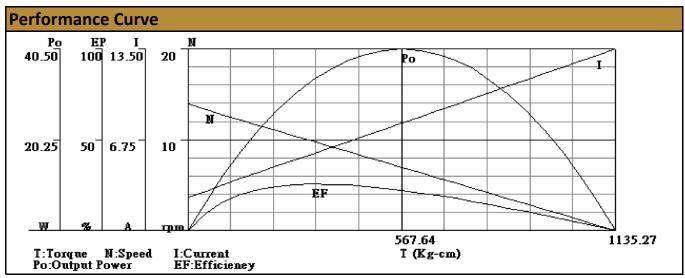

## Contact Us for alternative solutions!

| Specifications |                  |
|----------------|------------------|
| Gearhead Type: | Planetary        |
| Motor Type:    | Carbon - Brushed |
| Rated Voltage: | 24V DC           |
| Rated Speed:   | 10 rpm           |
| Rated Torque:  | 331 kg.cm        |
| Rated Current: | 5.7 A            |

| No-Load Speed:     | 14 rpm (+/- 10%) |
|--------------------|------------------|
| No-Load Current:   | < 3 A            |
| Stall Torque:      | 1,135 kg.cm      |
| Max. Power:        | 40 W             |
| Reduction Ratio:   | 504:1            |
| Termination Style: | Terminals        |